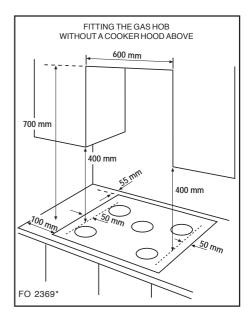

## Location

The hob may be located in a kitchen, a kitchen/diner or bed sitting room, but not in a bathroom or shower room. Before making the cut out in the worktop ensure that the edges of the hob that are to be near either a side or rear wall have a minimum distance of 55 mm. between the edge of the hob and the wall.

The minimum distance combustible material can be fitted above the hob is 400 mm. If it is fitted below 400 mm. a space of 50 mm. must be allowed from the edges of the hob. The minimum distance combustible material can be fitted directly above the hob is 700 mm. A minimum distance of 100 mm. must be left between the side edges of the hob and any adjacent cabinets or walls.

For appliances installed in the Republic of Ireland please refer to NSAI- Domestic Gas Installation I.S 813 Current Edition Section 7- Permitted Locations of Appliance.